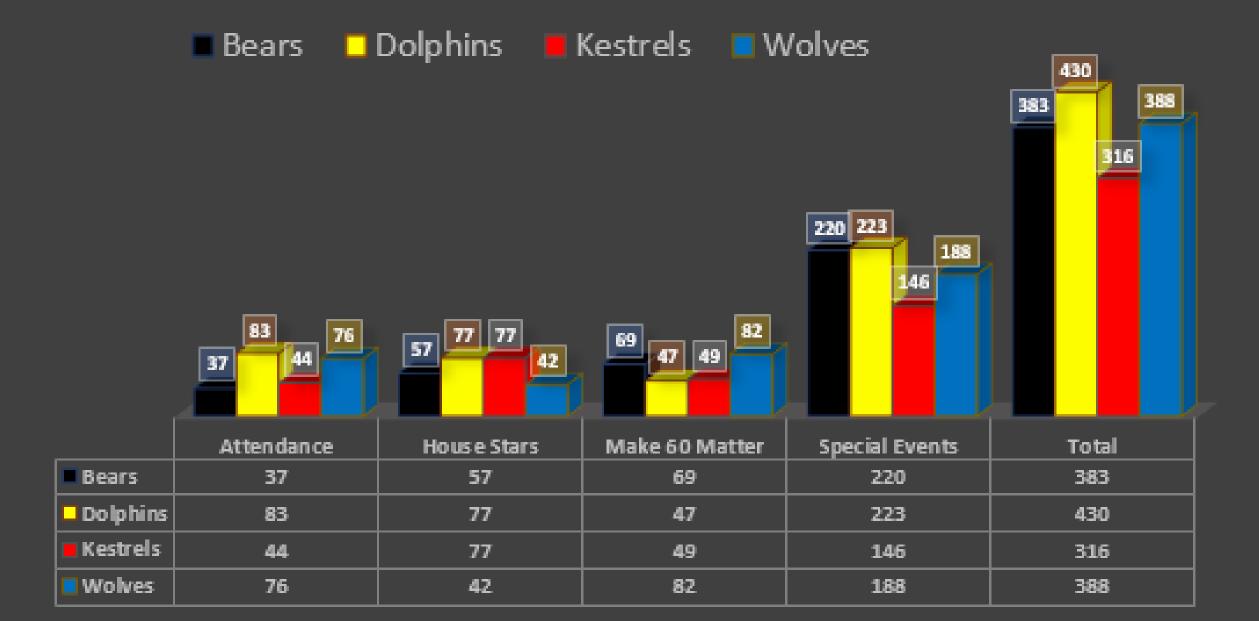

# ATTENDANCE MAITERS

## HOUSE

**POINTS** 

BEARS

OLPHNS

KESTRELS

# HOUSE STARS

**HOUSE** 

**STARS** 

**POINTS** 

## MAKING THE 60 MINUTES MATTER

### **HOUSE**

## **POINTS**

**Wolves** 

7120

Dolphins

6907

Bears

6868

Kestrels

6814

# HOUSESMAITERS

HOUSE

**POINTS** 

Dorfold Dolphins

Wilbraham Wolves (1)

Brereton Bears

Kent Kestrels W

CHAMPIONSHIP