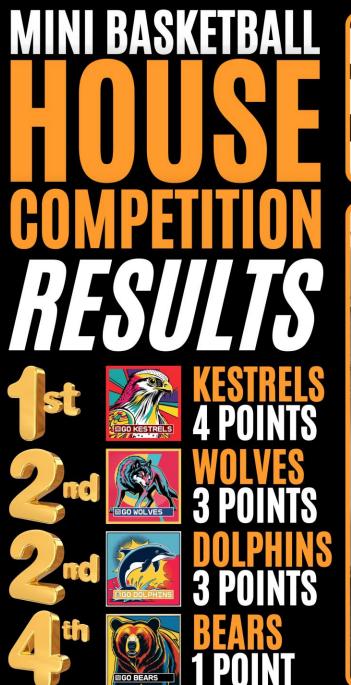

EED | LOOK | TOTAL |
|----------|-------|------|-------|
| BEARS    | 1     | 3    | 4     |
| DOLPHINS | 3     | 1    | 4     |
| KESTRELS | 4     | 2    | 6     |
| WOLVES   | 2     | 4    | 6     |

### **Christmas Tree Competition**

### Translating that to House points: Kestrels and Wolves receive 12 HPs each for joint first

Bears and Dolphins receive 6 HPs each as joint third.

### House Castle Building Competition

Winners were:

Freddie Hodgkinson (W) and Lucas Stevenson (D) = 12 points each

Olivia Hassall (K) and Aaron Evans-Palin (W) 9 points each Delilah Barlow (B) and Harry Mair (W) 6 points each

Totals

1<sup>st</sup> Wolves 27 = 12 House Points 2<sup>nd</sup> Dolphins 12 = 9 House Points 3<sup>rd</sup> Kestrels 9 = 6 House Points 4<sup>th</sup> Bears 6 = 3 House Points















## Coming soon...

Photography competition now on!!!

### Keepy-up challenge – next week

### House fitness challenge – early Feb







### HUMANITIES HOUSE PHOTO COMPETITION

We are looking for photos that focus on humanities; this should include the history , geography, or religious practices af the communities in Nantwich & beyond.

The photos (max 5 per student) should inspire others to explore our fabulous local area & all it has to offer.

PLEASE SUBMIT VIA THE ASSIGNMENT ON YOUR YEAR GROUP TEAMS OR SEND THEM TO MR. OLIVER VIA THE TEAMS CHAT.

DEADLINE 26TH FEBRUARY











#### CHAMPIONSHIP PERFORMANCE ANALYSIS