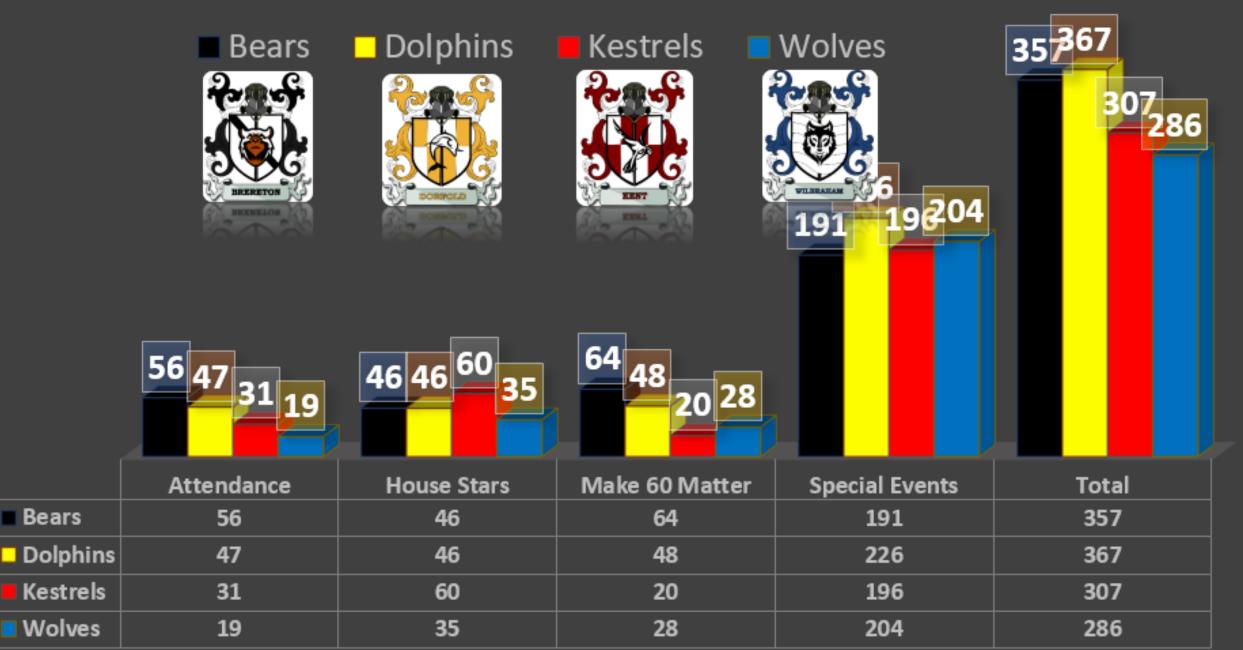

olves 27 = 12 House Points 2<sup>nd</sup> Dolphins 12 = 9 House Points 3<sup>rd</sup> Kestrels 9 = 6 House Points 4<sup>th</sup> Bears 6 = 3 House Points















## Coming soon...

Photography competition now on!!!

### Keepy-up challenge – next week

### House fitness challenge – early Feb







### HUMANITIES HOUSE PHOTO COMPETITION

We are looking for photos that focus on humanities; this should include the history , geography, or religious practices af the communities in Nantwich & beyond.

The photos (max 5 per student) should inspire others to explore our fabulous local area & all it has to offer.

PLEASE SUBMIT VIA THE ASSIGNMENT ON YOUR YEAR GROUP TEAMS OR SEND THEM TO MR. OLIVER VIA THE TEAMS CHAT.

DEADLINE 26TH FEBRUARY











#### CHAMPIONSHIP PERFORMANCE ANALYSIS