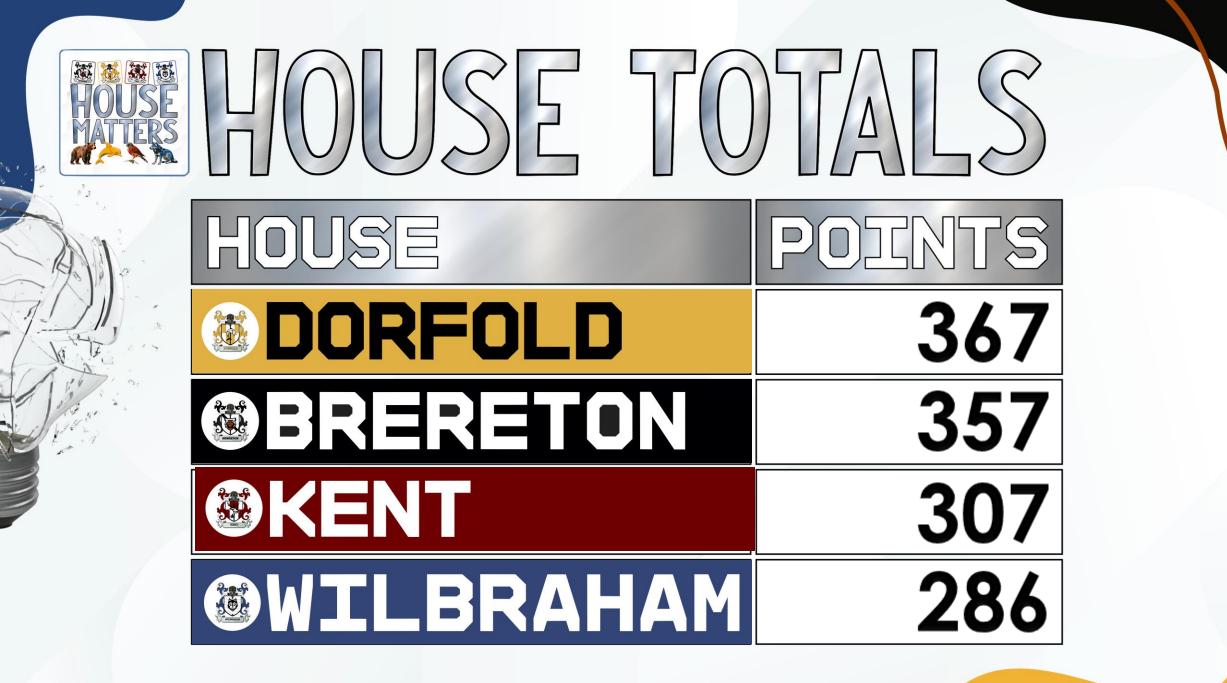

W) 6 points each

Totals

1<sup>st</sup> Wolves 27 = 12 House Points 2<sup>nd</sup> Dolphins 12 = 9 House Points 3<sup>rd</sup> Kestrels 9 = 6 House Points 4<sup>th</sup> Bears 6 = 3 House Points















## Coming soon...

Photography competition now on!!!

### Keepy-up challenge – next week

### House fitness challenge – early Feb







### HUMANITIES HOUSE PHOTO COMPETITION

We are looking for photos that focus on humanities; this should include the history , geography, or religious practices af the communities in Nantwich & beyond.

The photos (max 5 per student) should inspire others to explore our fabulous local area & all it has to offer.

PLEASE SUBMIT VIA THE ASSIGNMENT ON YOUR YEAR GROUP TEAMS OR SEND THEM TO MR. OLIVER VIA THE TEAMS CHAT.

DEADLINE 26TH FEBRUARY











#### CHAMPIONSHIP PERFORMANCE ANALYSIS