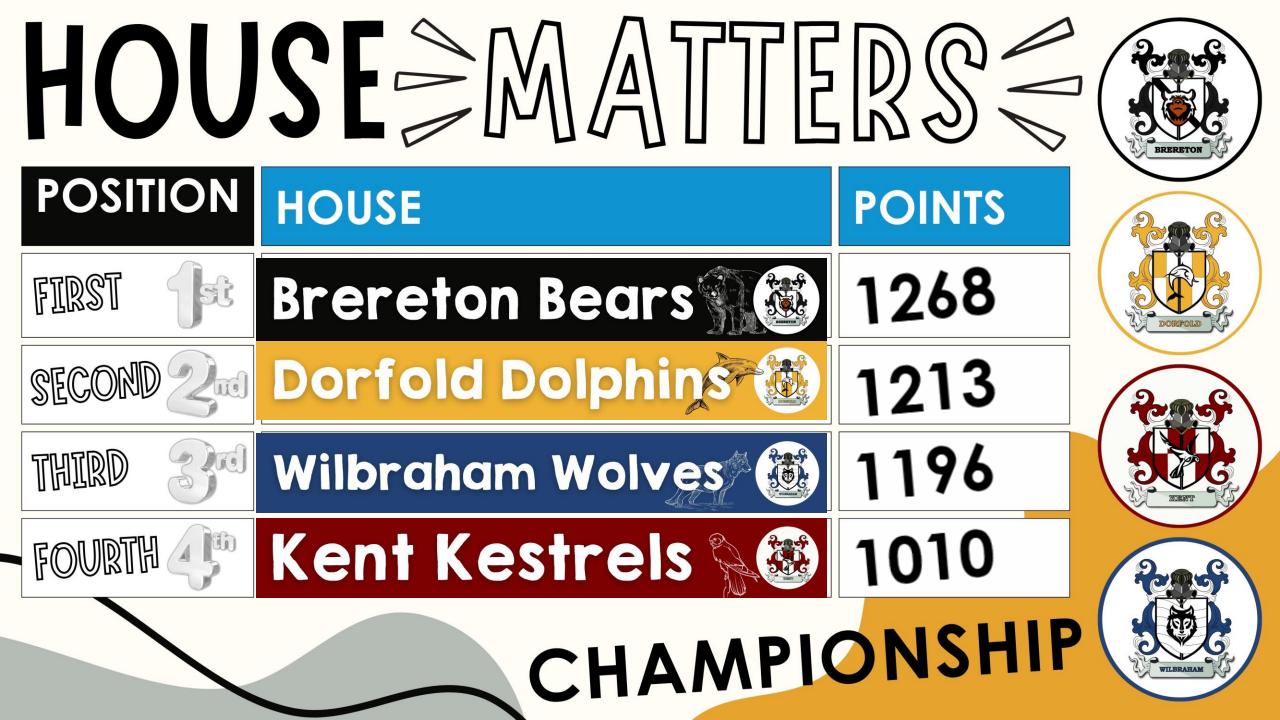

y Mair (W) 6 points each

Totals

1<sup>st</sup> Wolves 27 = 12 House Points 2<sup>nd</sup> Dolphins 12 = 9 House Points 3<sup>rd</sup> Kestrels 9 = 6 House Points 4<sup>th</sup> Bears 6 = 3 House Points















## Coming soon...

Photography competition now on!!!

### Keepy-up challenge – next week

### House fitness challenge – early Feb







### HUMANITIES HOUSE PHOTO COMPETITION

We are looking for photos that focus on humanities; this should include the history , geography, or religious practices af the communities in Nantwich & beyond.

The photos (max 5 per student) should inspire others to explore our fabulous local area & all it has to offer.

PLEASE SUBMIT VIA THE ASSIGNMENT ON YOUR YEAR GROUP TEAMS OR SEND THEM TO MR. OLIVER VIA THE TEAMS CHAT.

DEADLINE 26TH FEBRUARY











#### CHAMPIONSHIP PERFORMANCE ANALYSIS