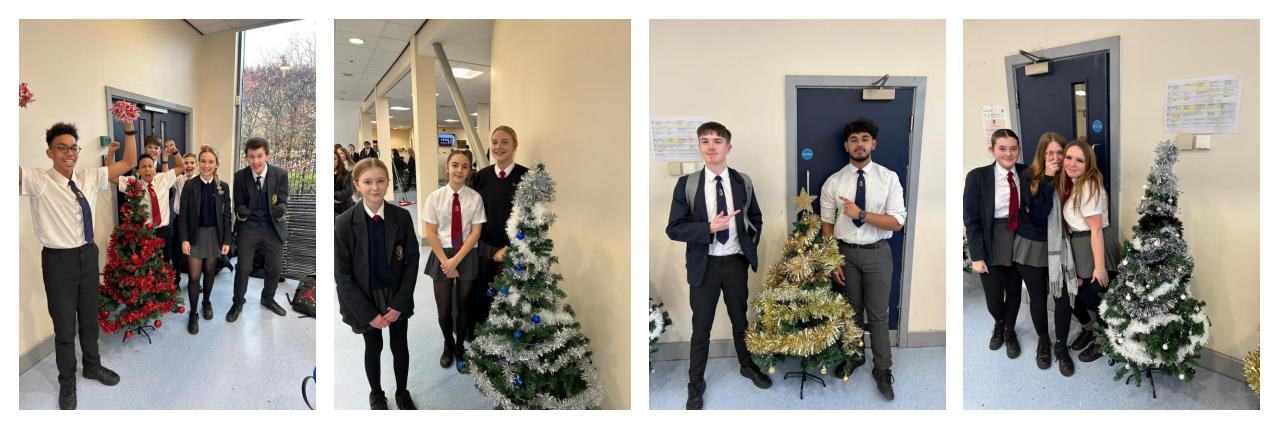

#### Recap on end of term action: Christmas Tree decorating competition

# Here's a reminder of how the

**Christmas Tree competition ended** 

| HOUSE    | SPEED | LOOK | TOTAL |
|----------|-------|------|-------|
| BEARS    | 1     | 3    | 4     |
| DOLPHINS | 3     | 1    | 4     |
| KESTRELS | 4     | 2    | 6     |
| WOLVES   | 2     | 4    | 6     |

### **Christmas Tree Competition**

### Translating that to House points: Kestrels and Wolves receive 12 HPs each for joint first

Bears and Dolphins receive 6 HPs each as joint third.