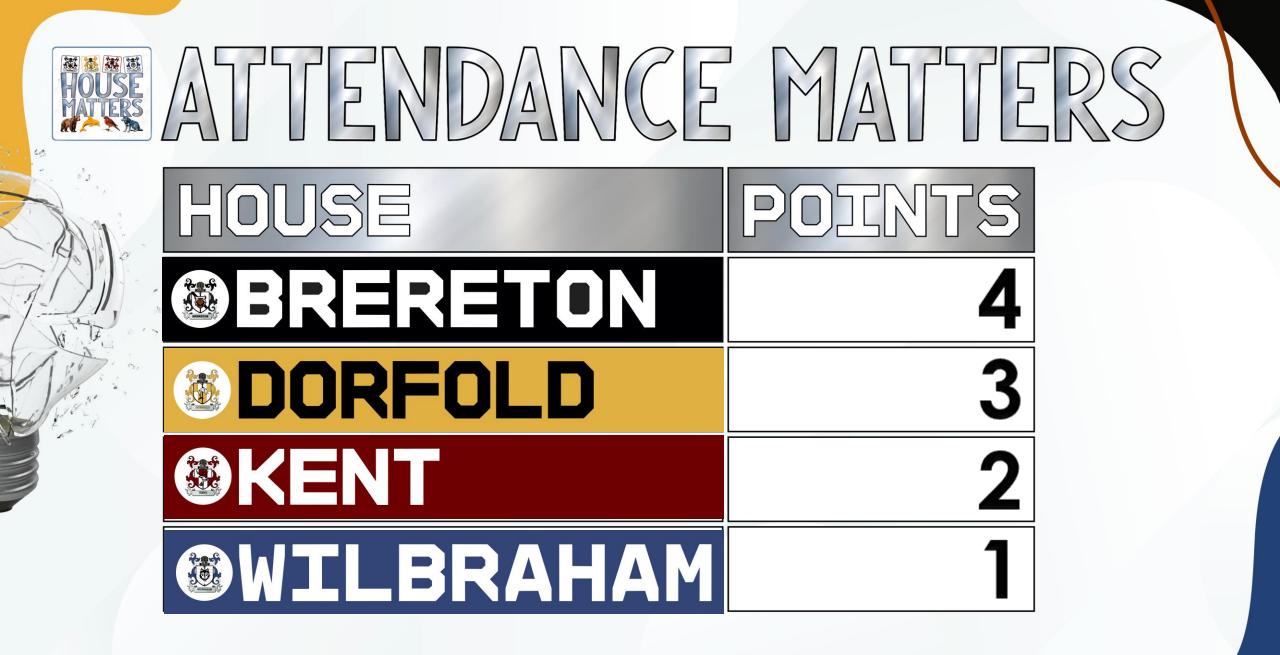

Mair (W) 6 points each

Totals

1<sup>st</sup> Wolves 27 = 12 House Points 2<sup>nd</sup> Dolphins 12 = 9 House Points 3<sup>rd</sup> Kestrels 9 = 6 House Points 4<sup>th</sup> Bears 6 = 3 House Points















## Coming soon...

Photography competition now on!!!

### Keepy-up challenge – next week

### House fitness challenge – early Feb







### HUMANITIES HOUSE PHOTO COMPETITION

We are looking for photos that focus on humanities; this should include the history , geography, or religious practices af the communities in Nantwich & beyond.

The photos (max 5 per student) should inspire others to explore our fabulous local area & all it has to offer.

PLEASE SUBMIT VIA THE ASSIGNMENT ON YOUR YEAR GROUP TEAMS OR SEND THEM TO MR. OLIVER VIA THE TEAMS CHAT.

DEADLINE 26TH FEBRUARY











#### CHAMPIONSHIP PERFORMANCE ANALYSIS