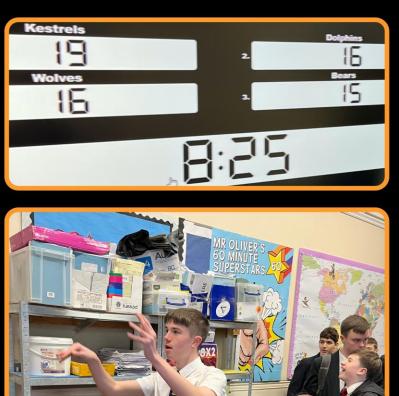

D | LOOK | TOTAL |
|----------|-------|------|-------|
| BEARS    | 1     | 3    | 4     |
| DOLPHINS | 3     | 1    | 4     |
| KESTRELS | 4     | 2    | 6     |
| WOLVES   | 2     | 4    | 6     |

### **Christmas Tree Competition**

### Translating that to House points: Kestrels and Wolves receive 12 HPs each for joint first

Bears and Dolphins receive 6 HPs each as joint third.

### House Castle Building Competition

Winners were:

Freddie Hodgkinson (W) and Lucas Stevenson (D) = 12 points each

Olivia Hassall (K) and Aaron Evans-Palin (W) 9 points each Delilah Barlow (B) and Harry Mair (W) 6 points each

Totals

1<sup>st</sup> Wolves 27 = 12 House Points 2<sup>nd</sup> Dolphins 12 = 9 House Points 3<sup>rd</sup> Kestrels 9 = 6 House Points 4<sup>th</sup> Bears 6 = 3 House Points















## Coming soon...

Photography competition now on!!!

### Keepy-up challenge – next week

### House fitness challenge – early Feb







### HUMANITIES HOUSE PHOTO COMPETITION

We are looking for photos that focus on humanities; this should include the history , geography, or religious practices af the communities in Nantwich & beyond.

The photos (max 5 per student) should inspire others to explore our fabulous local area & all it has to offer.

PLEASE SUBMIT VIA THE ASSIGNMENT ON YOUR YEAR GROUP TEAMS OR SEND THEM TO MR. OLIVER VIA THE TEAMS CHAT.

DEADLINE 26TH FEBRUARY











#### CHAMPIONSHIP PERFORMANCE ANALYSIS