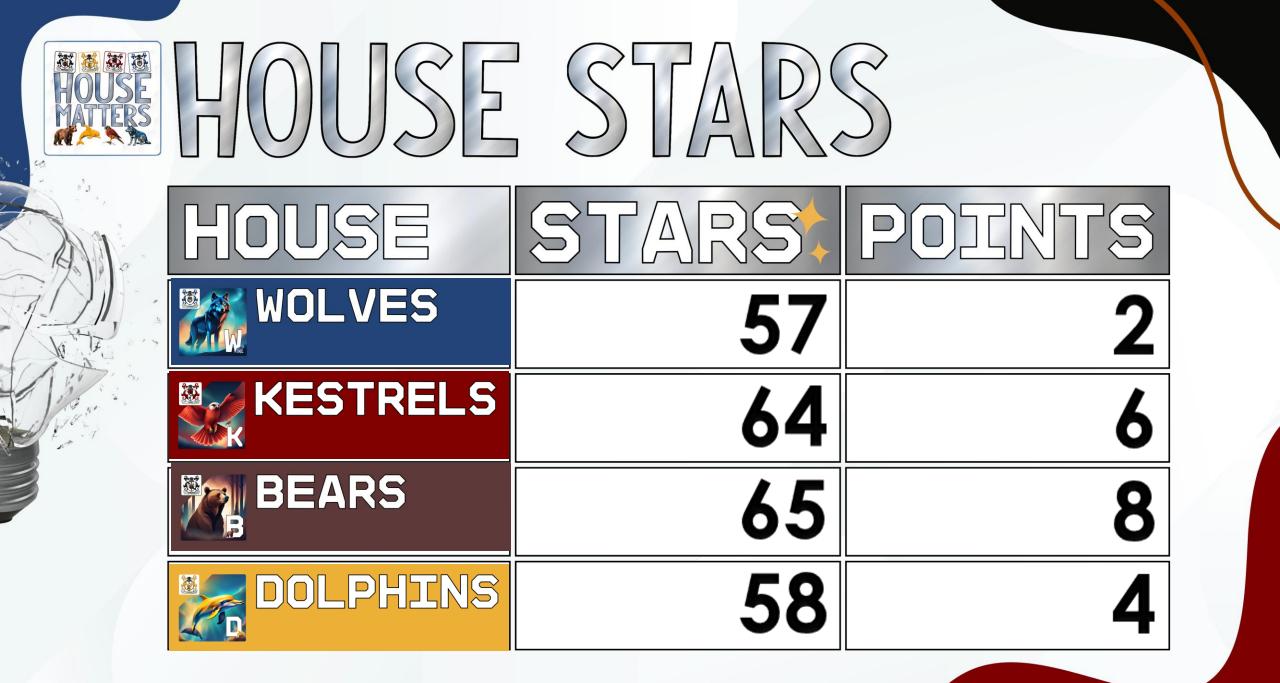

ir (W) 6 points each

Totals

1<sup>st</sup> Wolves 27 = 12 House Points 2<sup>nd</sup> Dolphins 12 = 9 House Points 3<sup>rd</sup> Kestrels 9 = 6 House Points 4<sup>th</sup> Bears 6 = 3 House Points















## Coming soon...

Photography competition now on!!!

### Keepy-up challenge – next week

### House fitness challenge – early Feb







### HUMANITIES HOUSE PHOTO COMPETITION

We are looking for photos that focus on humanities; this should include the history , geography, or religious practices af the communities in Nantwich & beyond.

The photos (max 5 per student) should inspire others to explore our fabulous local area & all it has to offer.

PLEASE SUBMIT VIA THE ASSIGNMENT ON YOUR YEAR GROUP TEAMS OR SEND THEM TO MR. OLIVER VIA THE TEAMS CHAT.

DEADLINE 26TH FEBRUARY











#### CHAMPIONSHIP PERFORMANCE ANALYSIS