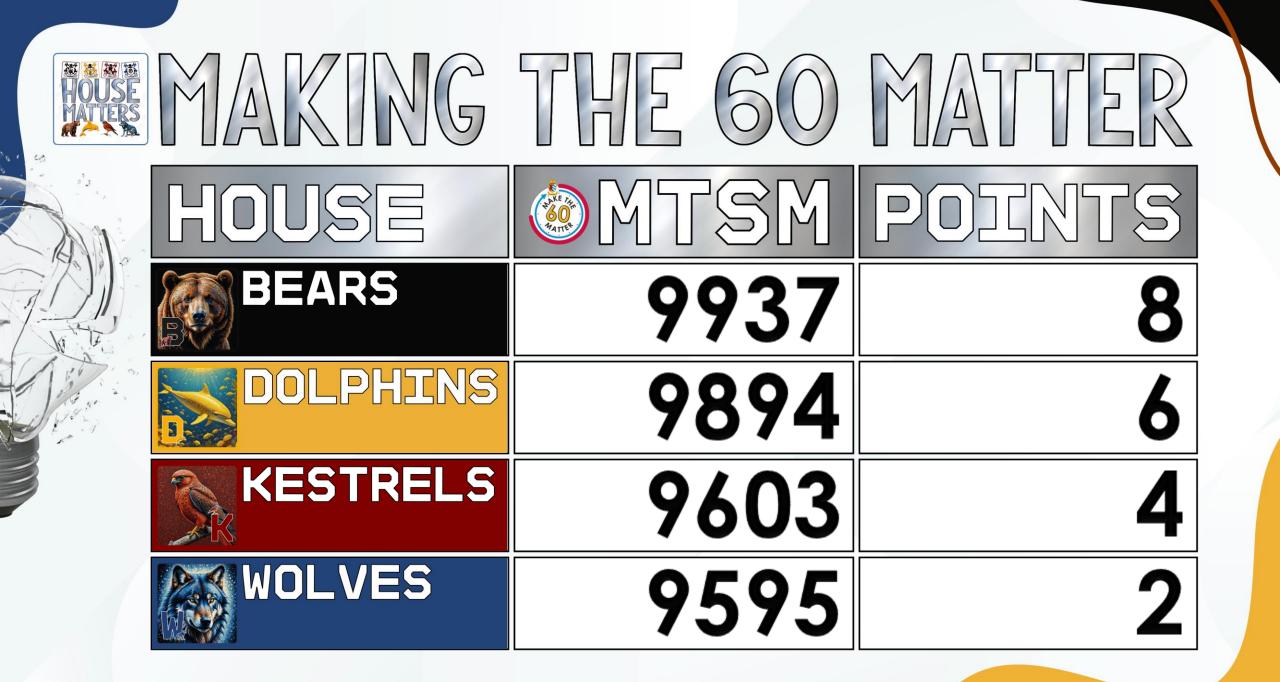

(W) 6 points each

Totals

1<sup>st</sup> Wolves 27 = 12 House Points 2<sup>nd</sup> Dolphins 12 = 9 House Points 3<sup>rd</sup> Kestrels 9 = 6 House Points 4<sup>th</sup> Bears 6 = 3 House Points















## Coming soon...

Photography competition now on!!!

### Keepy-up challenge – next week

### House fitness challenge – early Feb







### HUMANITIES HOUSE PHOTO COMPETITION

We are looking for photos that focus on humanities; this should include the history , geography, or religious practices af the communities in Nantwich & beyond.

The photos (max 5 per student) should inspire others to explore our fabulous local area & all it has to offer.

PLEASE SUBMIT VIA THE ASSIGNMENT ON YOUR YEAR GROUP TEAMS OR SEND THEM TO MR. OLIVER VIA THE TEAMS CHAT.

DEADLINE 26TH FEBRUARY











#### CHAMPIONSHIP PERFORMANCE ANALYSIS