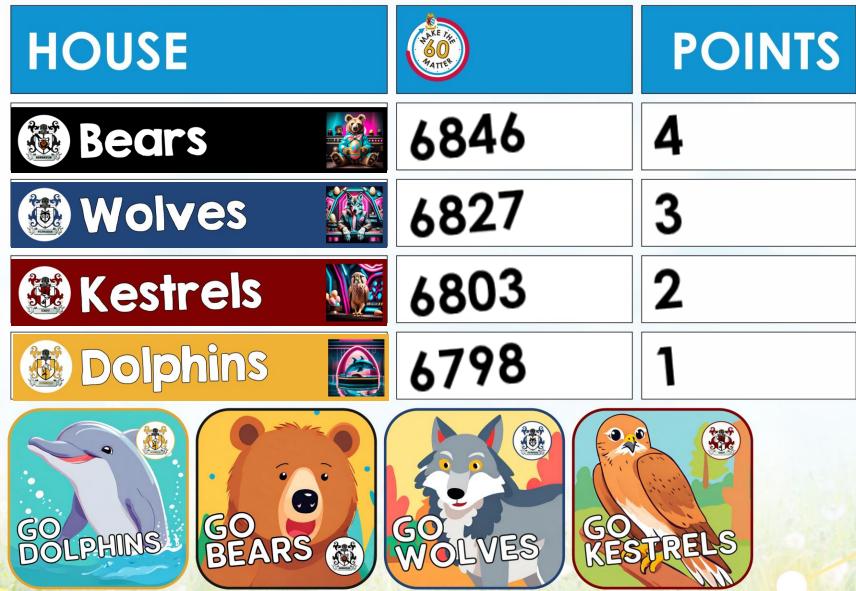

| 1                                             | HISTOR                                      |
| GOLPHINS         | OLVES OLVES | KS3 HUMANITIES<br>COMPETITION<br>HOUSE POINTS |                                             |

A. A.

## House Pebble Painting Challenge

Join us in Art every Monday during lunch & let your creativity shine as you personalise your own pebble or sea shell. There are prizes & House points to win. Everyone is welcome!



#### House Reading Challenge latest scores



KENT KESTRELS





| HOU   | SE ST | ARS    |       |
|-------|-------|--------|-------|
| HOUSE | STARS | POINTS |       |
|       | 97    | 4      | MOURE |
|       | 95    | 3      | STARS |
|       | 86    | 2      |       |
|       | 85    | 1      |       |

# MAKING THE 60 MINUTES MATTER

AKE





#### CHAMPIONSHIP PERFORMANCE ANALYSIS