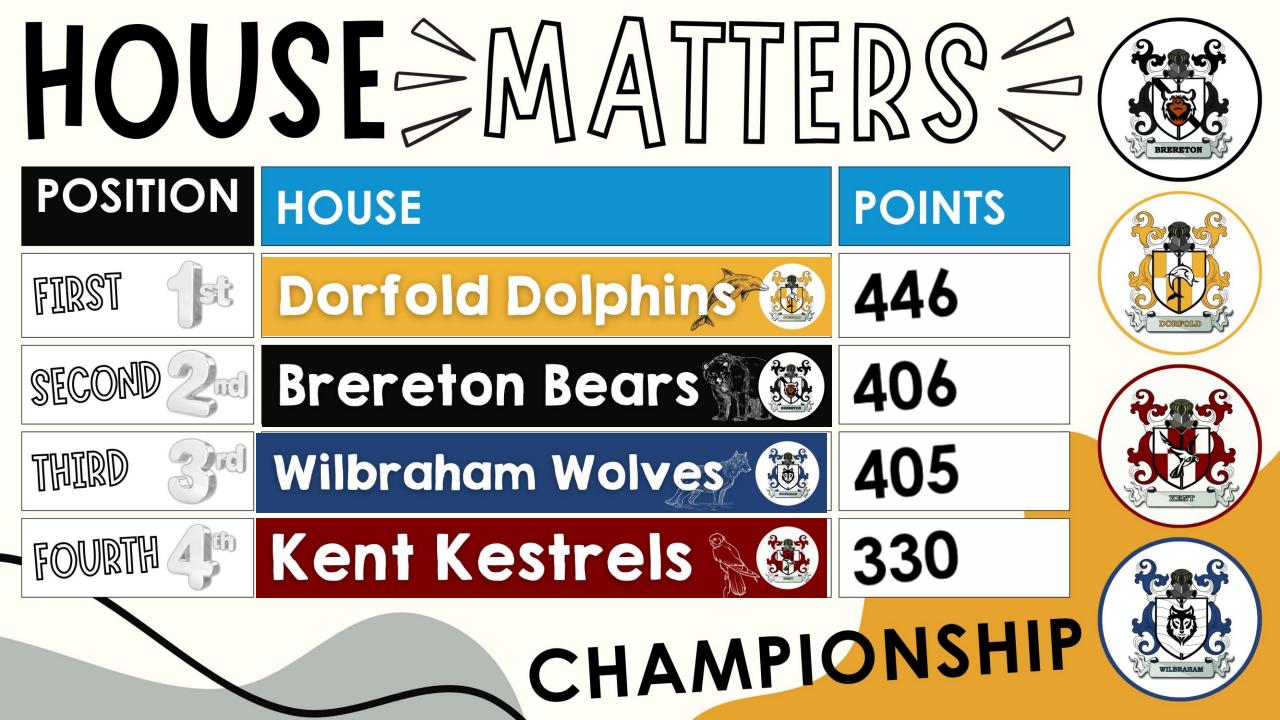

1                                             | HISTOR                                      |
| GOLPHINS         | OLVES OLVES | KS3 HUMANITIES<br>COMPETITION<br>HOUSE POINTS |                                             |

A. A.

## House Pebble Painting Challenge

Join us in Art every Monday during lunch & let your creativity shine as you personalise your own pebble or sea shell. There are prizes & House points to win. Everyone is welcome!



#### House Reading Challenge latest scores



KENT KESTRELS





| HOU   | SE ST | ARS    |       |
|-------|-------|--------|-------|
| HOUSE | STARS | POINTS |       |
|       | 97    | 4      | MOURE |
|       | 95    | 3      | STARS |
|       | 86    | 2      |       |
|       | 85    | 1      |       |

# MAKING THE 60 MINUTES MATTER

AKE





#### CHAMPIONSHIP PERFORMANCE ANALYSIS