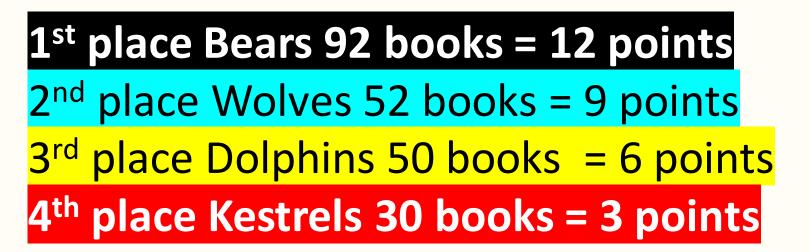

Battle of Nantwich

| HOUSE            | ENTRIES     | POINTS                                        |                                             |
|------------------|-------------|-----------------------------------------------|---------------------------------------------|
| <b>KENT</b>      | 37          | 4                                             | HUTAW                                       |
| <b>DORFOLD</b>   | 28          | 3                                             | March Coco Coco Coco Coco Coco Coco Coco Co |
| <b>BRERETON</b>  | 23          | 2                                             |                                             |
| <b>WILBRAHAM</b> | 18          | 1                                             | HISTOR                                      |
| GOLPHINS         | OLVES OLVES | KS3 HUMANITIES<br>COMPETITION<br>HOUSE POINTS |                                             |