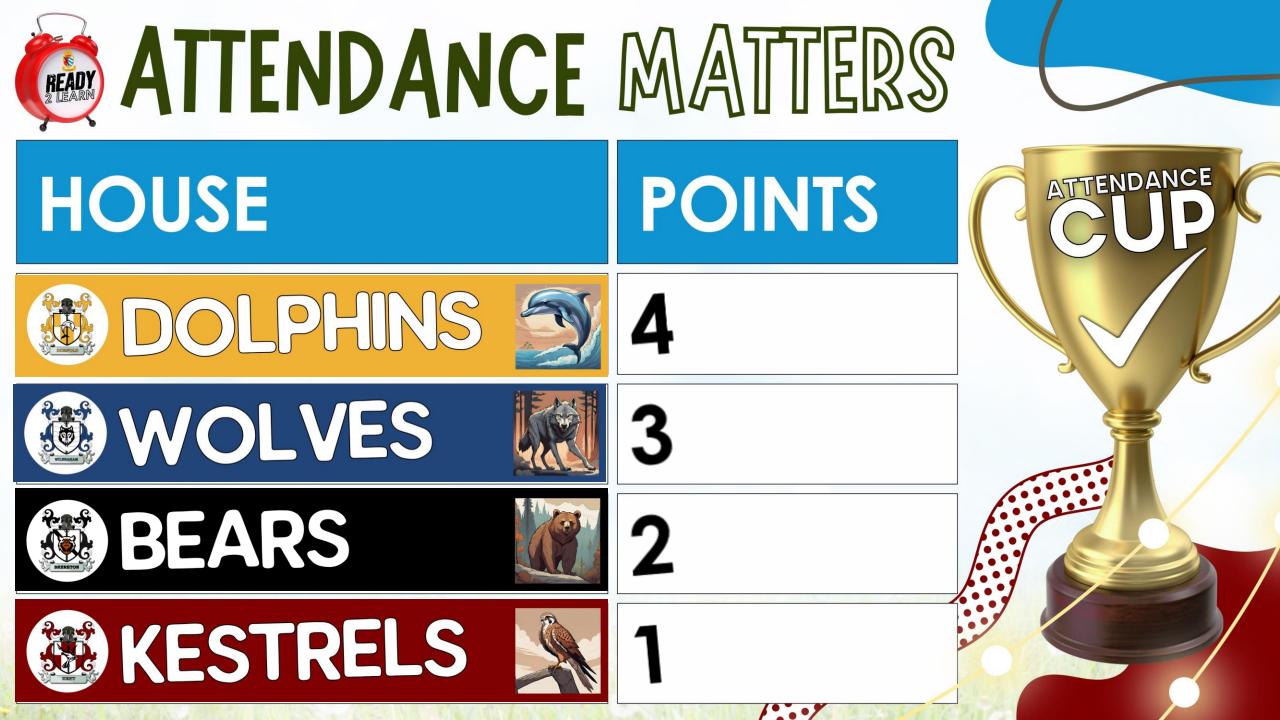

DORFOLD</b>   | 28          | 3                                             | March Coco Coco Coco Coco Coco Coco Coco Co |
| <b>BRERETON</b>  | 23          | 2                                             |                                             |
| <b>WILBRAHAM</b> | 18          | 1                                             | HISTOR                                      |
| GOLPHINS         | OLVES OLVES | KS3 HUMANITIES<br>COMPETITION<br>HOUSE POINTS |                                             |

A. A.

## House Pebble Painting Challenge

Join us in Art every Monday during lunch & let your creativity shine as you personalise your own pebble or sea shell. There are prizes & House points to win. Everyone is welcome!



#### House Reading Challenge latest scores



KENT KESTRELS





| HOU   | SE ST | ARS    |       |
|-------|-------|--------|-------|
| HOUSE | STARS | POINTS |       |
|       | 97    | 4      | MOURE |
|       | 95    | 3      | STARS |
|       | 86    | 2      |       |
|       | 85    | 1      |       |

# MAKING THE 60 MINUTES MATTER

AKE





#### CHAMPIONSHIP PERFORMANCE ANALYSIS