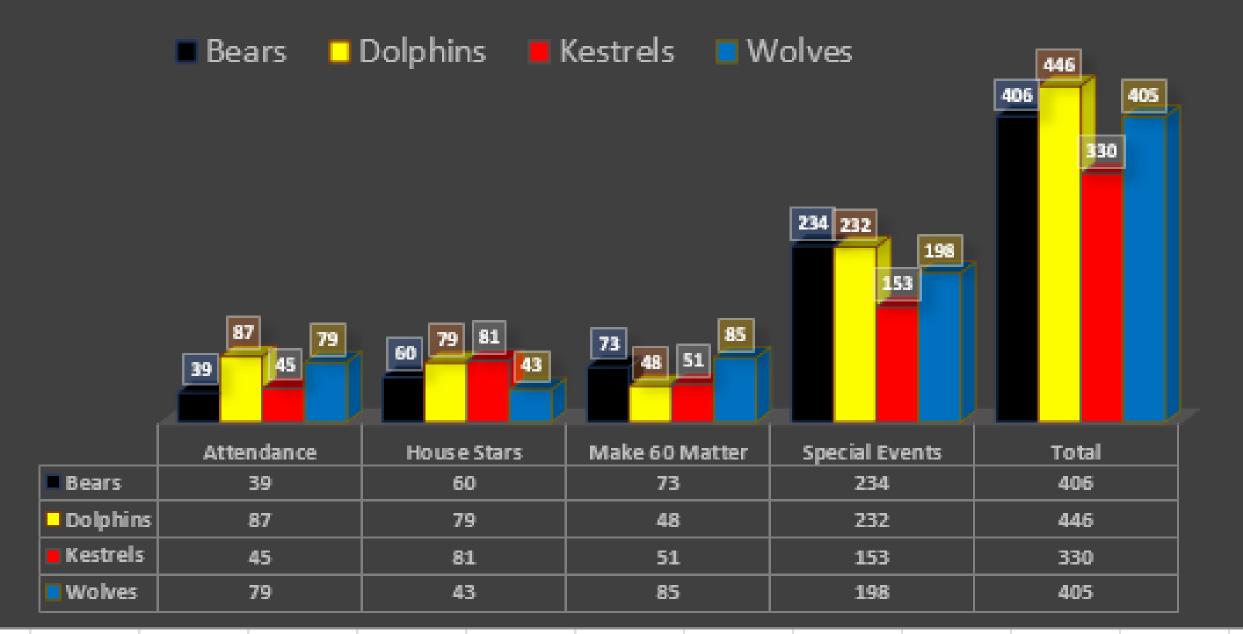

| HISTOR                                      |
| GOLPHINS         | OLVES OLVES | KS3 HUMANITIES<br>COMPETITION<br>HOUSE POINTS |                                             |

A. A.

## House Pebble Painting Challenge

Join us in Art every Monday during lunch & let your creativity shine as you personalise your own pebble or sea shell. There are prizes & House points to win. Everyone is welcome!



#### House Reading Challenge latest scores



KENT KESTRELS





| HOU   | SE ST | ARS    |       |
|-------|-------|--------|-------|
| HOUSE | STARS | POINTS |       |
|       | 97    | 4      | MOURE |
|       | 95    | 3      | STARS |
|       | 86    | 2      |       |
|       | 85    | 1      |       |

# MAKING THE 60 MINUTES MATTER

AKE





#### CHAMPIONSHIP PERFORMANCE ANALYSIS